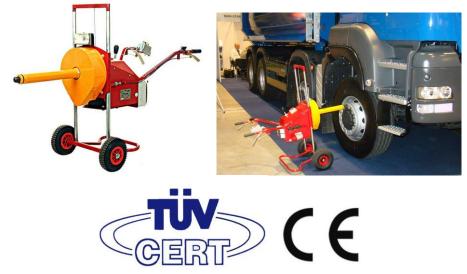

# ELECTRIC IMPACT WRENCH Model BITURBO MAXIT 3600 Nm

#### **Product description:**

Electric impact wrench BITURBO MAXIT is designed for service of various types of wheeled vehicles such as trucks or buses. The application of the wrench depends on tightening force of wheel nuts in a particular vehicle, specified by the manufacturer. The wrench is characterized by a highly efficient performance ensured by an impact system. The wrench complies with the requirements of the EU Machinery Directive.

### Technical data:

The wrench is available in the following versions: 3200 Nm, 3600 Nm The wrench is adjusted to work with 1" sockets Working range; from 420 mm to 795 mm Power supply: 3 x 230/400 V, 50 Hz Weight: 65 kg