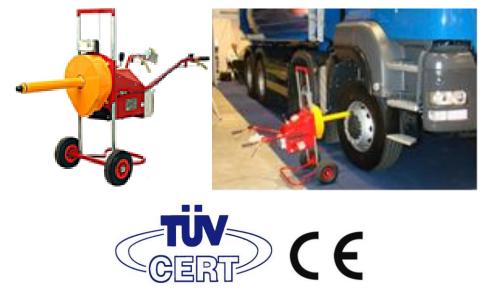

# ELECTRIC WHEEL WRENCH TURBO Maxit 2500 Nm

### Product description:

Electric wheel wrench TURBO Maxit 2500 Nm is designed for service of various types of wheeled vehicles such as trucks or buses. The application of the wrench depends on tightening force of wheel nuts in a particular vehicle, specified by the manufacturer. The wrench is characterized by a highly efficient performance ensured by an impact system. The wrench complies with the requirements of the EU Machinery Directive.

### **Technical data:**

The wrench is available in the following versions: 2500 Nm, 3200 Nm, 3600 Nm The wrench is adjusted to work with 1" sockets Working range: from 420 mm to 795 mm Power supply: 3 x 230/400 V, 50 Hz